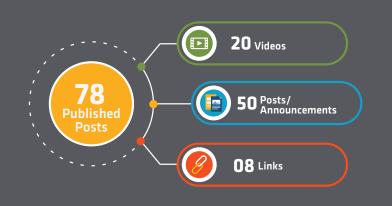

#### **Communication channels**

#### MRC followers

#### Top reached posts

Reach: 7,288 Engagement: 309

Reach: 3,187 Engagement: 71

| JOB ADVERTISEMENTS | 18 |
|--------------------|----|
| JOB OFFERS         | 07 |
| OEP LICENSES       | 14 |
| VISA VERIFICATION  | 01 |
| TOTAL              | 40 |