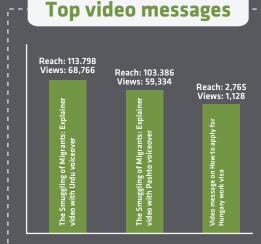

# Migrant Resource Centre (MRC) Pakistan awareness raising and outreach activities January, 2022



#### **Counselling**

PEOPLE CONTACTED MRC COUNSELLORS 360



THOROUGHLY COUNSELLED

**137** 

202



100



08

# 13

#### **Communication channels**





#### MRC followers





#### Top reached posts



Reach: 7,288 Engagement: 309

Reach: 3,187 Engagement: 71

| JOB ADVERTISEMENTS | 18 |
|--------------------|----|
| JOB OFFERS         | 07 |
| OEP LICENSES       | 14 |
| VISA VERIFICATION  | 01 |
| TOTAL              | 40 |

### **Interests of MRC clients**



Work abroad general/gulf labour migration





Study abroad - Europe



09% Sharing of MRC posts, videos & contact information/to know more about MRC



Verification and guidance



0%

#### 02%

Covid: update about flights, contacting embassies, consulates, support mechanism, reopening of Work, study opportunities



06% Family reunification/settlement immigration



08% Visit visa abroad



02% Referral support

# Average daily user on Facebook page



→ 13-24YRS 25-34YRS 35-44YRS 45-60YRS



08% Fema