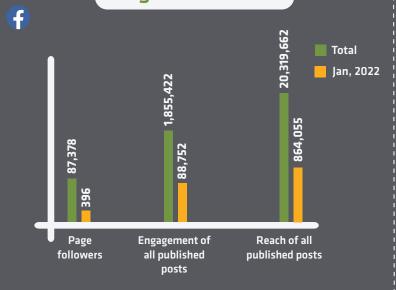

sulates, support mechanism, reopening of Work, study opportunities



06% Family reunification/settlement immigration



08% Visit visa abroad



02% Referral support

# Average daily user on Facebook page



→ 13-24YRS 25-34YRS 35-44YRS 45-60YRS



08% Female

## **Capacity Building Workshop on Migration**

As part of the capacity building initiative, the MRC team conducted a two-day capacity building workshop on migration for the staff of Phoenix Foundation for Research & Development (PFRD), a local community organisation working in Punjab. The MRC was invited to deliver a session on safe and informed migration in a training on "Force Labour, Bonded labour and Trafficking in person" organised for 20 labour officers and assistant directors from LHRD, Punjab.



#### **Digital Outreach**







#### Positive comments/feedback

#### **Shakeel Ahmad:**

This video is very informative and helpful to students to find the job's and survive in the market.

#### Fecedback from client after attending MRC session:

https://www.facebook.com/watch/?v=631642217913886

#### **Outreach Activities**

| VARIABLES                                  | TOTAL   | Jan, 2022 |
|--------------------------------------------|---------|-----------|
| Orientation on safe and informed migration | 149,152 | 1,226     |
| No of participants attending the session   | 90,398  | 2,811     |
| Orientation and outreach sessions          | 1,134   | 28        |
| Stakeholders visits at MRC                 | 206     | 04        |
| MRC visits to the stakeholders             | 1,044   | 40        |
| Visits to OE