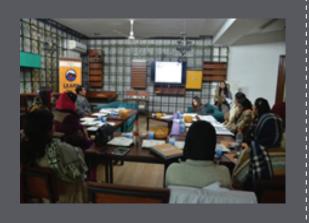

## **Capacity Building Workshop on Migration**

As part of the capacity building initiative, the MRC team conducted a two-day capacity building workshop on migration for the staff of Phoenix Foundation for Research & Development (PFRD), a local community organisation working in Punjab. The MRC was invited to deliver a session on safe and informed migration in a training on "Force Labour, Bonded labour and Trafficking in person" organised for 20 labour officers and assistant directors from LHRD, Punjab.