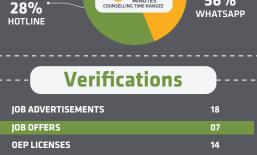

#### Top reached posts

Reach: 7,288 Engagement: 309

Reach: 3,187 Engagement: 71

| JOB ADVERTISEMENTS | 18 |
|--------------------|----|
| JOB OFFERS         | 07 |
| OEP LICENSES       | 14 |
| VISA VERIFICATION  | 01 |
| TOTAL              | 40 |

#### **25% INCREASE**

Was observed in queries related to verification of job offers and OEP licenses