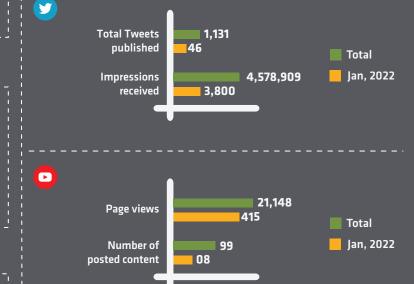

#### **Communication channels**

#### MRC followers

#### Top reached posts

Reach: 7,288 Engagement: 309

Reach: 3,187 Engagement: 71

| JOB ADVERTISEMENTS | 18 |
|--------------------|----|
| JOB OFFERS         | 07 |
| OEP LICENSES       | 14 |
| VISA VERIFICATION  | 01 |
| TOTAL              | 40 |